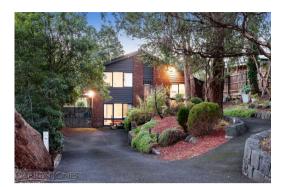

| Address of comparable property |                                    | Price     | Date of sale |
|--------------------------------|------------------------------------|-----------|--------------|
| 1                              | 17 Greenhill Rd GREENSBOROUGH 3088 | \$980,000 | 15/06/2019   |
| 2                              | 14 Albion Cr GREENSBOROUGH 3088    | \$920,000 | 21/04/2019   |
| 3                              | 161 Grimshaw St GREENSBOROUGH 3088 | \$895,000 | 12/03/2019   |

## **Comparable Properties**

(REI) Image: Price: \$980,000 Method: Auction Sale Date: 15/06/2019 Rooms: -Property Type: House (Res) Land Size: 1348 sqm approx

14 Albion Cr GREENSBOROUGH 3088 (VG)

17 Greenhill Rd GREENSBOROUGH 3088