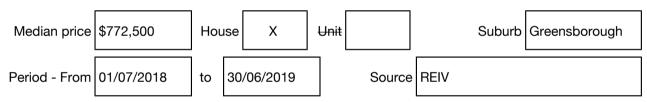

#### Median sale price

Darren Jones

Rooms: Property Type: House Land Size: 1063 sqm approx Agent Comments Indicative Selling Price \$890,000 - \$950,000 Median House Price Year ending June 2019: \$772,500