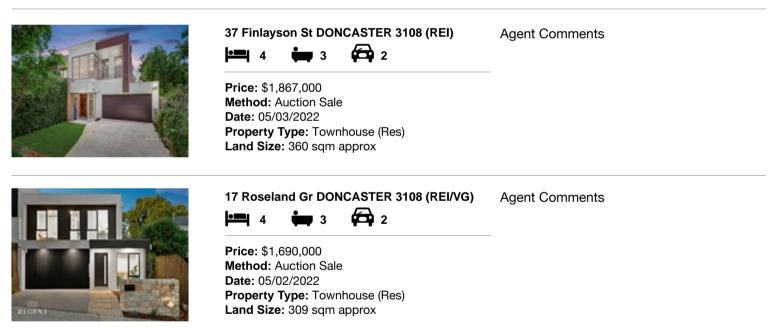

| Ad | dress of comparable property   | Price       | Date of sale |
|----|--------------------------------|-------------|--------------|
| 1  | 37 Finlayson St DONCASTER 3108 | \$1,867,000 | 05/03/2022   |
| 2  | 17 Roseland Gr DONCASTER 3108  | \$1,690,000 | 05/02/2022   |
| 3  |                                |             |              |