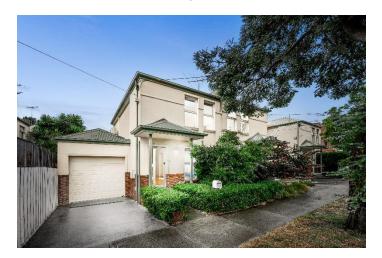

## 6 Doncaster Street, Ascot Vale Vic 3032

2 Bed 1 Bath 2 Car

Rooms: 5

Property Type: Townhouse (Res) Land Size: 134 sqm approx Indicative Selling Price \$770,000 - \$820,000 Median House Price 16/01/2022 - 15/01/2023: