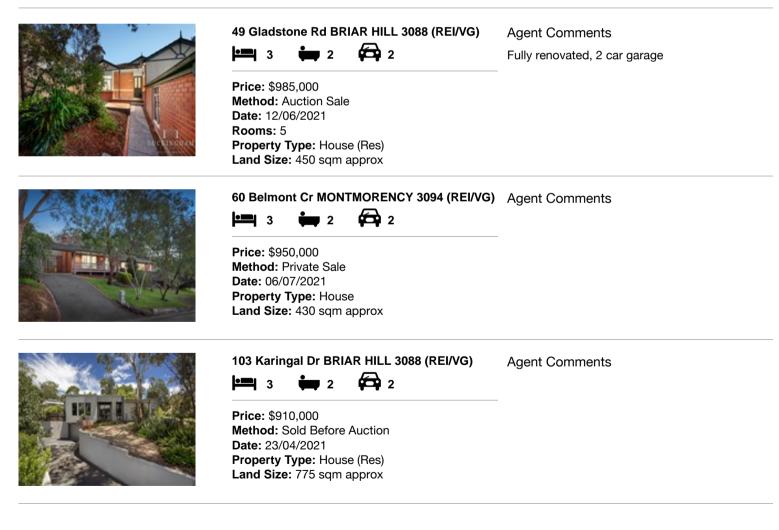

### Comparable property sales (\*Delete A or B below as applicable)

A\* These are the three properties sold within two kilometres of the property for sale in the last six months that the estate agent or agent's representative considers to be most comparable to the property for sale.

| Ad | dress of comparable property    | Price     | Date of sale |
|----|---------------------------------|-----------|--------------|
| 1  | 49 Gladstone Rd BRIAR HILL 3088 | \$985,000 | 12/06/2021   |
| 2  | 60 Belmont Cr MONTMORENCY 3094  | \$950,000 | 06/07/2021   |
| 3  | 103 Karingal Dr BRIAR HILL 3088 | \$910,000 | 23/04/2021   |