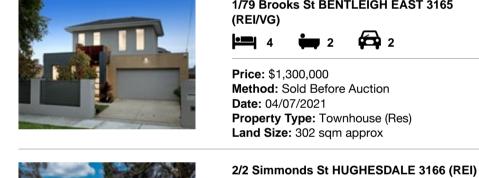

| Ad | dress of comparable property       | Price       | Date of sale |
|----|------------------------------------|-------------|--------------|
| 1  | 1/79 Brooks St BENTLEIGH EAST 3165 | \$1,300,000 | 04/07/2021   |
| 2  | 2/2 Simmonds St HUGHESDALE 3166    | \$1,251,000 | 01/11/2021   |
| 3  | 77a Dalny Rd MURRUMBEENA 3163      | \$1,205,000 | 02/12/2021   |

# **Comparable Properties**

1/79 Brooks St BENTLEIGH EAST 3165

Price: \$1,300,000 Method: Sold Before Auction Date: 04/07/2021 Property Type: Townhouse (Res) Land Size: 302 sqm approx

Agent Comments

Agent Comments