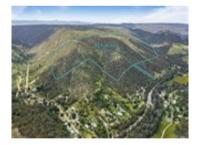

## Property offered for sale

| Address               | 2946 Whittlesea-yea Road, Flowerdale Vic 3717 |
|-----------------------|-----------------------------------------------|
| Including suburb or   |                                               |
| locality and postcode |                                               |
|                       |                                               |

**Indicative Selling Price** \$300,000 - \$330,000 **Median Land Price** 

29/01/2024 - 28/01/2025: \$125,000

Property Type: House (Previously

Occupied - Detached)

Land Size: 16200 sqm approx

Agent Comments