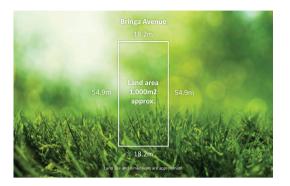

#### Property offered for sale

Including suburb and postcode

Address 24 Bringa Avenue, Camberwell Vic 3124

# **RT Edgar**

Property Type: House Land Size: 1000 sqm approx Agent Comments Indicative Selling Price \$2,800,000 Median Land Price 21/07/2020 - 20/07/2021: \$2,060,000