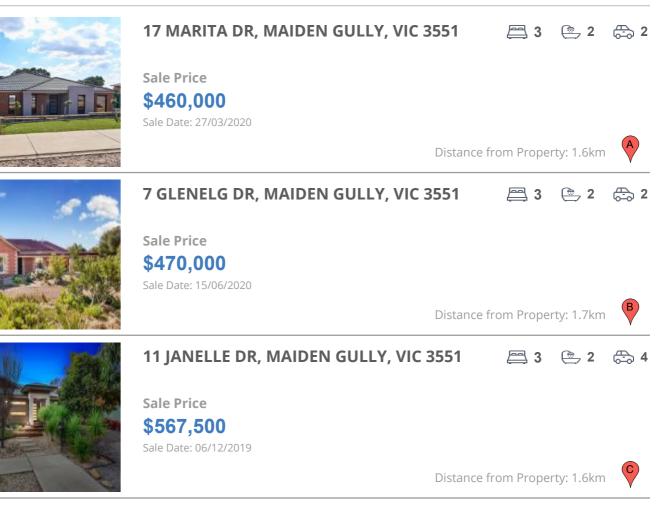

# **COMPARABLE PROPERTIES**

These are the three properties sold within five kilometres of the property for sale in the last 18 months that the estate agent or agent's representative considers to be most comparable to the property for sale.

#### **Comparable property sales**

These are the three properties sold within five kilometres of the property for sale in the last 18 months that the estate agent or agent's representative considers to be most comparable to the property for sale.

| Address of comparable property        | Price     | Date of sale |
|---------------------------------------|-----------|--------------|
| 17 MARITA DR, MAIDEN GULLY, VIC 3551  | \$460,000 | 27/03/2020   |
| 7 GLENELG DR, MAIDEN GULLY, VIC 3551  | \$470,000 | 15/06/2020   |
| 11 JANELLE DR, MAIDEN GULLY, VIC 3551 | \$567,500 | 06/12/2019   |