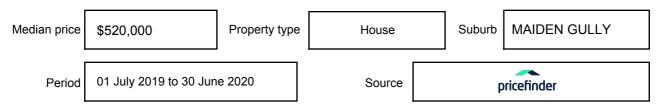

# MEDIAN SALE PRICE

# **MAIDEN GULLY, VIC, 3551**

Suburb Median Sale Price (House)

\$520,000

01 July 2019 to 30 June 2020

Provided by: pricefinder

### Median sale price