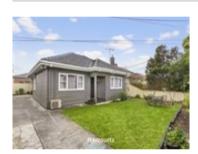

## Comparable Properties

22 Dyson St RESERVOIR 3073 (REI)

**=** 3

Price: \$720,000 Method: Private Sale Date: 10/09/2023 Property Type: House Land Size: 290 sqm approx **Agent Comments** 

The estate agent or agent's representative reasonably believes that fewer than three comparable properties were sold within two kilometres of the property for sale in the last six months.