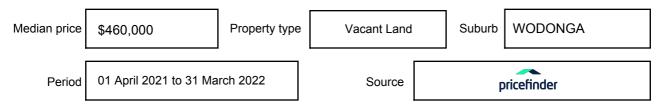

## **MEDIAN SALE PRICE**

## WODONGA, VIC, 3690

Suburb Median Sale Price (House)

\$460,000

01 April 2021 to 31 March 2022

Provided by: pricefinder

### Median sale price