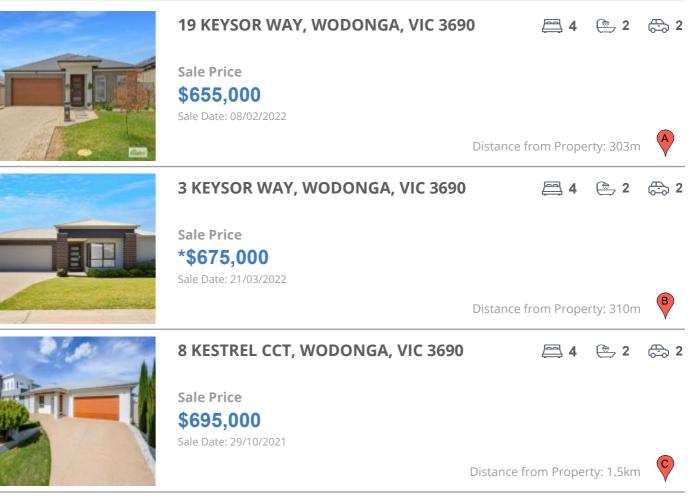

## **COMPARABLE PROPERTIES**

These are the three properties sold within five kilometres of the property for sale in the last 18 months that the estate agent or agent's representative considers to be most comparable to the property for sale.

#### **Comparable property sales**

These are the three properties sold within five kilometres of the property for sale in the last 18 months that the estate agent or agent's representative considers to be most comparable to the property for sale.

| Address of comparable property   | Price      | Date of sale |
|----------------------------------|------------|--------------|
| 19 KEYSOR WAY, WODONGA, VIC 3690 | \$655,000  | 08/02/2022   |
| 3 KEYSOR WAY, WODONGA, VIC 3690  | *\$675,000 | 21/03/2022   |
| 8 KESTREL CCT, WODONGA, VIC 3690 | \$695,000  | 29/10/2021   |