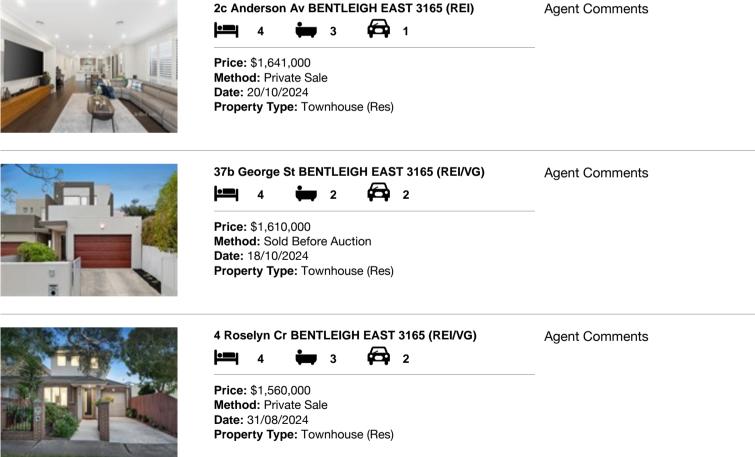

# Comparable property sales (\*Delete A or B below as applicable)

A\* These are the three properties sold within two kilometres of the property for sale in the last six months that the estate agent or agent's representative considers to be most comparable to the property for sale.

| Address of comparable property |                                    | Price       | Date of sale |
|--------------------------------|------------------------------------|-------------|--------------|
| 1                              | 2c Anderson Av BENTLEIGH EAST 3165 | \$1,641,000 | 20/10/2024   |
| 2                              | 37b George St BENTLEIGH EAST 3165  | \$1,610,000 | 18/10/2024   |
| 3                              | 4 Roselyn Cr BENTLEIGH EAST 3165   | \$1,560,000 | 31/08/2024   |

# Comparable Properties