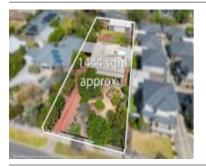

# 65 COUNTRY GARDENS DRIVE, LARA, VIC 🕮 5 🕒 2 😓 2

## Property offered for sale

Address Including suburb and postcode

65 COUNTRY GARDENS DRIVE, LARA, VIC 3212