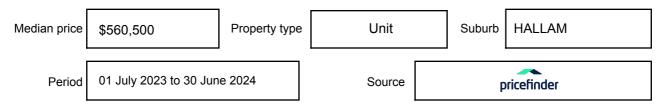

e expressed as a single price, or as a price range with the difference between the upper and lower amounts not more than 10% of the lower amount.

This Statement of Information must be provided to a prospective buyer within two business days of a request and displayed at any open for inspection for the property for sale.

It is recommended that the address of the property being offered for sale be checked at

services.land.vic.gov.au/landchannel/content/addressSearch before being entered in this Statement of Information.

### Property offered for sale

Address Including suburb and postcode

3/8 EDINBOROUGH STREET, HALLAM, VIC 3803

### Indicative selling price

For the meaning of this price see consumer.vic.gov.au/underquoting

Price Range:

\$630,000 to \$670,000

#### Median sale price



#### **Comparable property sales**

The estate agent or agent's representative reasonably believes that fewer than three comparable properties were sold within two kilometres of the property for sale in the last six months.