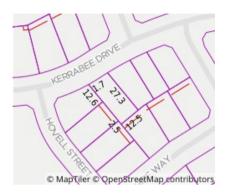

## Section 47AF of the Estate Agents Act 1980

| Address<br>Including suburb and<br>postcode |  |
|---------------------------------------------|--|
|                                             |  |

Property Type: House (Res) Land Size: 351 sqm approx **Agent Comments** 

**Indicative Selling Price** \$549,990 **Median House Price** Year ending December 2019: \$551,500