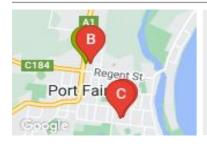

## **COMPARABLE PROPERTIES**

These are the three properties sold within five kilometres of the property for sale in the last 18 months that the estate agent or agent's representative considers to be most comparable to the property for sale.