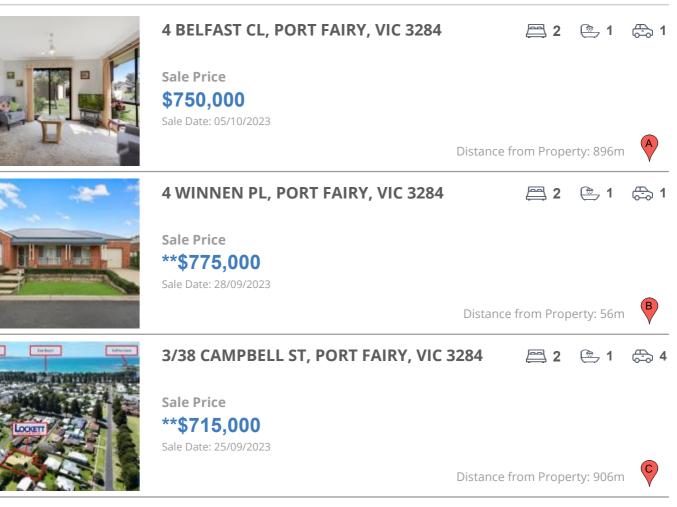

## **COMPARABLE PROPERTIES**

These are the three properties sold within five kilometres of the property for sale in the last 18 months that the estate agent or agent's representative considers to be most comparable to the property for sale.