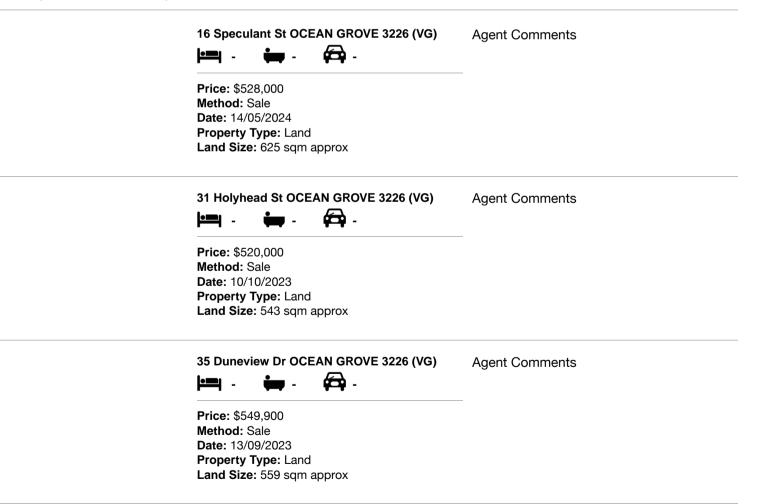

## Comparable property sales (\*Delete A or B below as applicable)

A\* These are the three properties sold within five kilometres of the property for sale in the last 18 months that the estate agent or agent's representative considers to be most comparable to the property for sale.

| Address of comparable property |                                  | Price     | Date of sale |
|--------------------------------|----------------------------------|-----------|--------------|
| 1                              | 16 Speculant St OCEAN GROVE 3226 | \$528,000 | 14/05/2024   |
| 2                              | 31 Holyhead St OCEAN GROVE 3226  | \$520,000 | 10/10/2023   |
| 3                              | 35 Duneview Dr OCEAN GROVE 3226  | \$549,900 | 13/09/2023   |