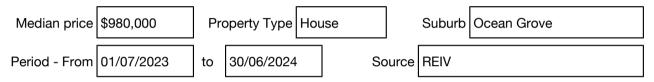

### Median sale price

Indicative Selling Price \$530,000 Median House Price Year ending June 2024: \$980,000