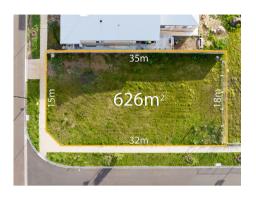

03/10/2024 09:03

7 Ontario Street, Ocean Grove Vic 3226

| <b>•</b> =- | <b>-</b> | <b>6</b> 0 |
|-------------|----------|------------|
|-------------|----------|------------|

**Property Type:** Land **Land Size:** 626 sqm approx Agent Comments Damian Cayzer 03 5258 4100 0416 035 000 damian.cayzer@kerleys.com.au