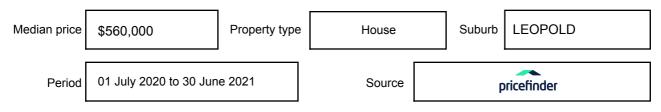

## **MEDIAN SALE PRICE**

## LEOPOLD, VIC, 3224

Suburb Median Sale Price (House)

\$560,000

01 July 2020 to 30 June 2021

Provided by: pricefinder