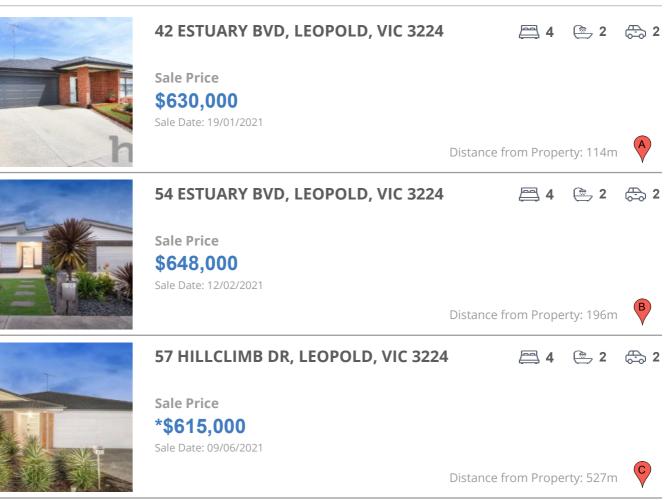

## **COMPARABLE PROPERTIES**

These are the three properties sold within five kilometres of the property for sale in the last 18 months that the estate agent or agent's representative considers to be most comparable to the property for sale.

#### **Comparable property sales**

These are the three properties sold within five kilometres of the property for sale in the last 18 months that the estate agent or agent's representative considers to be most comparable to the property for sale.

| Address of comparable property     | Price      | Date of sale |
|------------------------------------|------------|--------------|
| 42 ESTUARY BVD, LEOPOLD, VIC 3224  | \$630,000  | 19/01/2021   |
| 54 ESTUARY BVD, LEOPOLD, VIC 3224  | \$648,000  | 12/02/2021   |
| 57 HILLCLIMB DR, LEOPOLD, VIC 3224 | *\$615,000 | 09/06/2021   |