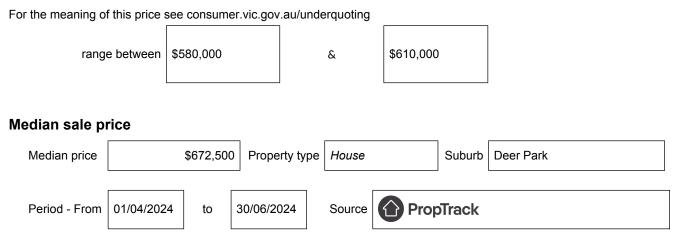

## Statement of Information Single residential property located in the Melbourne metropolitan area

Section 47AF of the Estate Agents Act 1980

## Property offered for sale

Address Including suburb and postcode

26 Newbury Street, Deer Park, Vic 3023

## Indicative selling price



## Comparable property sales (\*Delete A or B below as applicable)

**A**\* These are the three properties sold within two kilometres of the property for sale in the last six months that the estate agent or agent's representative considers to be most comparable to the property for sale.

| Address of comparable property          | Price     | Date of sale |
|-----------------------------------------|-----------|--------------|
| 37 Erindale Avenue, Deer Park, VIC 3023 | \$610,000 | 26/03/2024   |
| 28 Little Street, Deer Park, VIC 3023   | \$595,000 | 07/04/2024   |
| 39 Diamond Avenue, Albanvale, VIC 3021  | \$590,500 | 01/07/2024   |

OR

**B**<sup>\*</sup> The estate agent or agent's representative reasonably believes that fewer than three comparable propertieswere sold within two kil