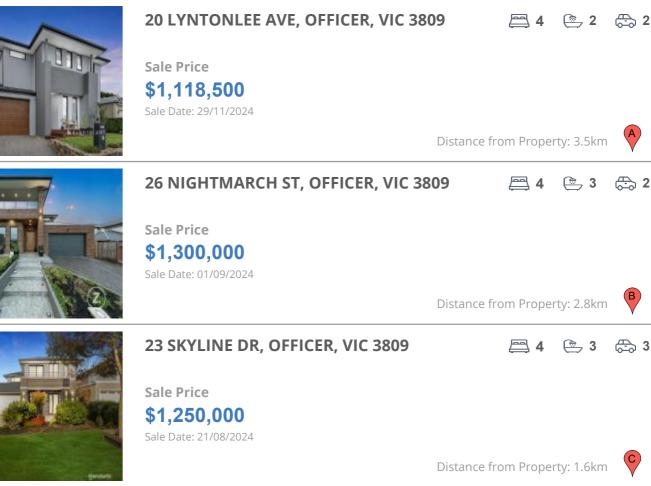

## **COMPARABLE PROPERTIES**

These are the three properties sold within two kilometres of the property for sale in the last six months that the estate agent or agents representative considers to be most comparable to the property for sale.

#### **Comparable property sales**

These are the three properties sold within two kilometres of the property for sale in the last six months that the estate agent or agents representative considers to be most comparable to the property for sale.

| Address of comparable property      | Price       | Date of sale |
|-------------------------------------|-------------|--------------|
| 20 LYNTONLEE AVE, OFFICER, VIC 3809 | \$1,118,500 | 29/11/2024   |
| 26 NIGHTMARCH ST, OFFICER, VIC 3809 | \$1,300,000 | 01/09/2024   |
| 23 SKYLINE DR, OFFICER, VIC 3809    | \$1,250,000 | 21/08/2024   |