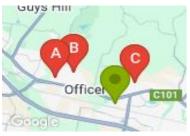

## **COMPARABLE PROPERTIES**

These are the three properties sold within two kilometres of the property for sale in the last six months that the estate agent or agents representative considers to be most comparable to the property for sale.

#### **Comparable property sales**

These are the three properties sold within two kilometres of the property for sale in the last six months that the estate agent or agents representative considers to be most comparable to the property for sale.

| Address of comparable property      | Price       | Date of sale |
|-------------------------------------|-------------|--------------|
| 20 LYNTONLEE AVE, OFFICER, VIC 3809 | \$1,118,500 | 29/11/2024   |
| 26 NIGHTMARCH ST, OFFICER, VIC 3809 | \$1,300,000 | 01/09/2024   |
| 23 SKYLINE DR, OFFICER, VIC 3809    | \$1,250,000 | 21/08/2024   |