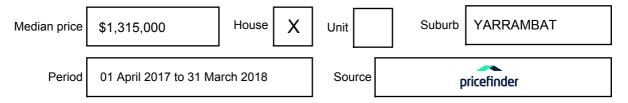

### **MEDIAN SALE PRICE**

### YARRAMBAT, VIC, 3091

**Suburb Median Sale Price (House)** 

\$1,315,000

01 April 2017 to 31 March 2018

Provided by: **pricefinder** 