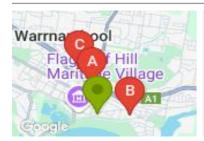

### **COMPARABLE PROPERTIES**

These are the three properties sold within five kilometres of the property for sale in the last 18 months that the estate agent or agents representative considers to be most comparable to the property for sale.

4/58 LAVA ST, WARRNAMBOOL, VIC 3280

Sale Price

\$440,000

Sale Date: 20/06/2024

Distance from Property: 823m

2/3 KINGSWAY CRT, WARRNAMBOOL, VIC

Sale Price

\$400,000

Sale Date: 21/09/2024

Distance from Property: 843m

1/20 SPENCE ST, WARRNAMBOOL, VIC 3280

Sale Price

\$440,000

Sale Date: 10/09/2024

Distance from Property: 1.4km

#### Comparable property sales

These are the three properties sold within five kilometres of the property for sale in the last 18 months that the estate agent or agents representative considers to be most comparable to the property for sale.

| Address of comparable property          | Price     | Date of sale |
|-----------------------------------------|-----------|--------------|
| 4/58 LAVA ST, WARRNAMBOOL, VIC 3280     | \$440,000 | 20/06/2024   |
| 2/3 KINGSWAY CRT, WARRNAMBOOL, VIC 3280 | \$400,000 | 21/09/2024   |
| 1/20 SPENCE ST, WARRNAMBOOL, VIC 3280   | \$440,000 | 10/09/2024   |