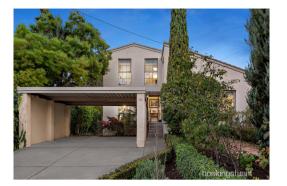

#### Property offered for sale

Including suburb and postcode

Address 30 Malvern Avenue, Glen Iris Vic 3146

# hockingstuart

Rooms: 9 Property Type: House Land Size: 869 sqm approx Agent Comments Tony Doh 9818 1888 0419 316 676 tdoh@hockingstuart.com.au

Indicative Selling Price \$2,000,000 - \$2,200,000 Median House Price June quarter 2019: \$1,850,000