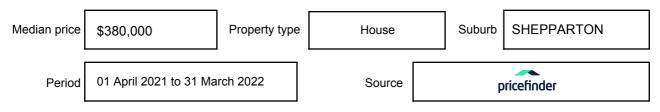

be expressed as a single price, or as a price range with the difference between the upper and lower amounts not more than 10% of the lower amount.

This Statement of Information must be provided to a prospective buyer within two business days of a request and displayed at any open for inspection for the property for sale.

It is recommended that the address of the property being offered for sale be checked at

services.land.vic.gov.au/landchannel/content/addressSearch before being entered in this Statement of Information.

# Property offered for sale

Address Including suburb and postcode

2 FITZGERALD STREET, SHEPPARTON, VIC 3630

### Indicative selling price

For the meaning of this price see consumer.vic.gov.au/underquoting

Price Range:

\$540,000 to \$570,000

#### Median sale price



#### **Comparable property sales**

These are the three properties sold within five kilometres of the property for sale in the last 18 months that the estate agent or agent's representative considers to be most comparable to the property for sale.

| Address of comparable property         | Price     | Date of sale |
|----------------------------------------|-----------|--------------|
| 33 ORCHARD CCT, SHEPPARTON, VIC 3630   | \$491,000 | 07/09/2021   |
| 11 FITZGERALD ST, SHEPPARTON, VIC 3630 | \$530,000 | 23/03/2022   |
| 15 SARSFIELD ST, SHEPPARTON, VIC 3630  | \$505,000 | 04/04/2022   |

This Statement of Information was prepared on: 26/

26/05/2022