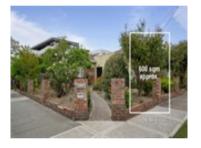

# **Comparable Properties**

1296 Glen Huntly Rd CARNEGIE 3163 (REI/VG) Agent Comments

Price: \$1,415,000 Method: Private Sale Date: 21/12/2023 Property Type: House Land Size: 600 sqm approx

The estate agent or agent's representative reasonably believes that fewer than three comparable properties were sold within two kilometres of the property for sale in the last six months.