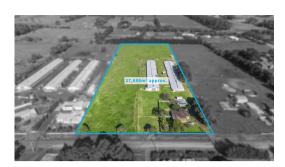

Property Type: Land Size: 27688 sqm approx Agent Comments Indicative Selling Price \$1,500,000 Median House Price 22/08/2022 - 21/08/2023: \$1,030,000