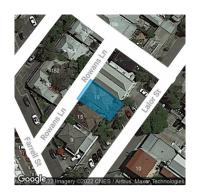

#### Property offered for sale

|                      | 19 Lalor Street, Port Melbourne Vic 3207 |
|----------------------|------------------------------------------|
| Including suburb and |                                          |
| postcode             |                                          |
|                      |                                          |

Date of sale

**-**3

Property Type: House

Land Size: 184.659 sqm approx

**Agent Comments** 

**Indicative Selling Price** \$1,000,000 - \$1,100,000 **Median House Price** 

23/08/2021 - 22/08/2022; \$1.822.500