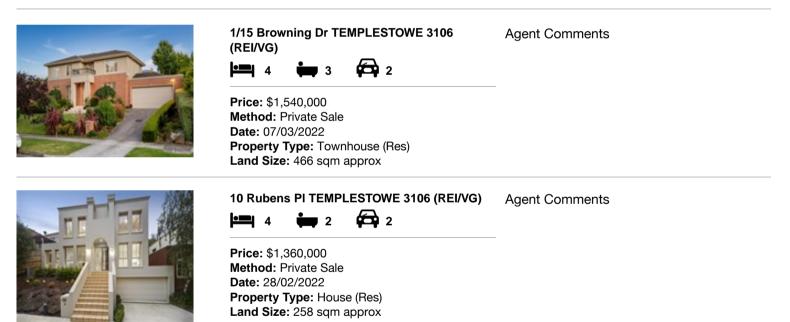

| Ad | dress of comparable property      | Price       | Date of sale |
|----|-----------------------------------|-------------|--------------|
| 1  | 1/15 Browning Dr TEMPLESTOWE 3106 | \$1,540,000 | 07/03/2022   |
| 2  | 10 Rubens PI TEMPLESTOWE 3106     | \$1,360,000 | 28/02/2022   |
| 3  |                                   |             |              |