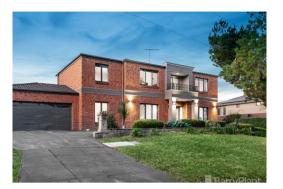

### Property offered for sale

Address Including suburb and postcode

1 Emerald Rise, Templestowe Vic 3106

This Statement of Information was prepared on:

17/06/2022 10:00

Property Type: House Land Size: 493 sqm approx Agent Comments Indicative Selling Price \$1,400,000 - \$1,500,000 Median House Price March quarter 2022: \$1,765,000