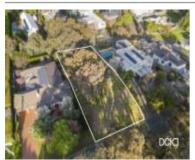

# 20 GOLDEN GLADE, STRATHDALE, VIC 🕮 - 🕒 -

**Indicative Selling Price** 

For the meaning of this price see consumer.vic.au/underquoting

Single Price: \$575,000

Provided by: Noah Ashby, DCK Real Estate

## Property offered for sale

|           | Address    |
|-----------|------------|
| Including | suburb and |
|           | postcode   |

20 GOLDEN GLADE, STRATHDALE, VIC 3550