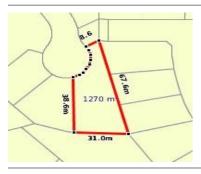

# 20 GOLDEN GLADE, STRATHDALE, VIC 🕮 - 🕒 -

**Indicative Selling Price** 

For the meaning of this price see consumer.vic.au/underquoting

Single Price: \$575,000

Provided by: Noah Ashby, DCK Real Estate

## Property offered for sale

|           | Address    |
|-----------|------------|
| Including | suburb and |
|           | postcode   |

20 GOLDEN GLADE, STRATHDALE, VIC 3550