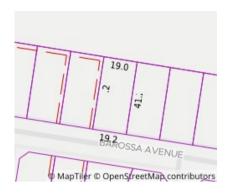

Property Type: House (Previously

Occupied - Detached) **Land Size:** 785 sqm approx

**Agent Comments** 

Indicative Selling Price \$1,180,000 - \$1,280,000 Median House Price June guarter 2022: \$1,517,750