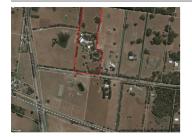

## 29 EVERGREEN WAY, GORDON, VIC 3345 🕮 - 🕒 - 😂 -

**Indicative Selling Price** 

For the meaning of this price see consumer.vic.au/underquoting

Price Range:

\$1,199,000 to \$1,260,000

Provided by: Jake Clark, PRDnationwide Ballarat

## Property offered for sale

Address Including suburb and postcode

29 EVERGREEN WAY, GORDON, VIC 3345