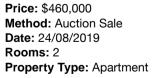

Price: \$466,000 Method: Sale by Tender Date: 14/09/2019 Property Type: Unit

14/2a Burnie St TOORAK 3142 (REI)

Agent Comments

Agent Comments

Account - Biggin & Scott | P: 9520 9000 | F: 9533 6140

The information contained herein is to be used as a guide only. Although every care has been taken in the preparation of the information, we stress that particulars herein are for information only and do not constitute representations by the Owners or Agent. Sales data is provided as a guide to market activity, and we do not necessarily claim to have acted as the selling agent in these transactions.