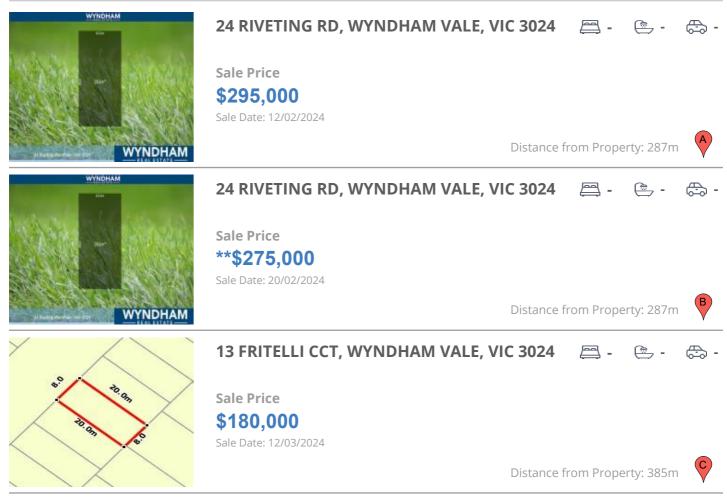

### **COMPARABLE PROPERTIES**

These are the three properties sold within two kilometres of the property for sale in the last six months that the estate agent or agent's representative considers to be most comparable to the property for sale.

#### **Comparable property sales**

These are the three properties sold within two kilometres of the property for sale in the last six months that the estate agent or agent's representative considers to be most comparable to the property for sale.

| Address of comparable property          | Price       | Date of sale |
|-----------------------------------------|-------------|--------------|
| 24 RIVETING RD, WYNDHAM VALE, VIC 3024  | \$295,000   | 12/02/2024   |
| 24 RIVETING RD, WYNDHAM VALE, VIC 3024  | **\$275,000 | 20/02/2024   |
| 13 FRITELLI CCT, WYNDHAM VALE, VIC 3024 | \$180,000   | 12/03/2024   |