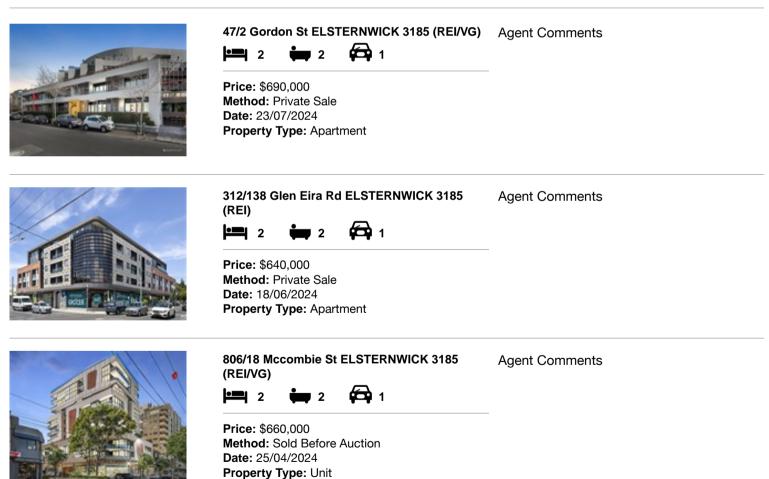

### Comparable property sales (\*Delete A or B below as applicable)

A\* These are the three properties sold within two kilometres of the property for sale in the last six months that the estate agent or agent's representative considers to be most comparable to the property for sale.

| Ade | dress of comparable property          | Price     | Date of sale |
|-----|---------------------------------------|-----------|--------------|
| 1   | 47/2 Gordon St ELSTERNWICK 3185       | \$690,000 | 23/07/2024   |
| 2   | 312/138 Glen Eira Rd ELSTERNWICK 3185 | \$640,000 | 18/06/2024   |
| 3   | 806/18 Mccombie St ELSTERNWICK 3185   | \$660,000 | 25/04/2024   |

# **Comparable Properties**