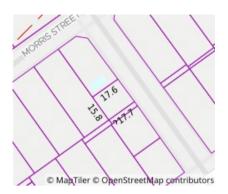

## Section 47AF of the Estate Agents Act 1980

| Property offered for sale                                                                                                                                                                                                      |                            |           |      |                   |             |       |        |           |              |  |
|--------------------------------------------------------------------------------------------------------------------------------------------------------------------------------------------------------------------------------|----------------------------|-----------|------|-------------------|-------------|-------|--------|-----------|--------------|--|
| Address Including suburb and postcode                                                                                                                                                                                          |                            |           | Str  | eet, Reservoir Vi | c 3073      |       |        |           |              |  |
| ndicative selling price                                                                                                                                                                                                        |                            |           |      |                   |             |       |        |           |              |  |
| For the meaning of this price see consumer.vic.gov.au/underquoting                                                                                                                                                             |                            |           |      |                   |             |       |        |           |              |  |
| Range between \$570,000                                                                                                                                                                                                        |                            |           |      | & \$620,000       |             |       |        |           |              |  |
| Median sale                                                                                                                                                                                                                    | price                      |           |      |                   |             |       |        |           |              |  |
| Median price                                                                                                                                                                                                                   | ian price \$955,500        |           | Pro  | pperty Type Hou   | ıse         |       | Suburb | Reservoir |              |  |
| Period - Fron                                                                                                                                                                                                                  | eriod - From 01/10/2021 to |           | to   | 31/12/2021        | Source REIV |       | REIV   |           |              |  |
| Comparable property sales (*Delete A or B below as applicable)                                                                                                                                                                 |                            |           |      |                   |             |       |        |           |              |  |
| A* These are the three properties sold within two kilometres of the property for sale in the last six-<br>months that the estate agent or agent's representative considers to be most comparable to the-<br>property for sale. |                            |           |      |                   |             |       |        |           |              |  |
| Address of comparable property                                                                                                                                                                                                 |                            |           |      |                   |             |       | Р      | rice      | Date of sale |  |
| 1                                                                                                                                                                                                                              |                            |           |      |                   |             |       |        |           |              |  |
| 2                                                                                                                                                                                                                              |                            |           |      |                   |             |       |        |           |              |  |
| 3                                                                                                                                                                                                                              |                            |           |      |                   |             |       |        |           |              |  |
| OR                                                                                                                                                                                                                             |                            |           |      |                   |             |       |        |           |              |  |
|                                                                                                                                                                                                                                | -                          | -         |      | epresentative rea | -           |       |        |           | •            |  |
|                                                                                                                                                                                                                                |                            | This Stat | teme | ent of Informatio | n was pren  | pared | on:    | 06/04/20  | 10:03        |  |

Property Type: Retirement Village

Individual Flat/Unit

Land Size: 279 sqm approx

**Agent Comments** 

Indicative Selling Price \$570,000 - \$620,000 Median House Price December quarter 2021: \$955,500