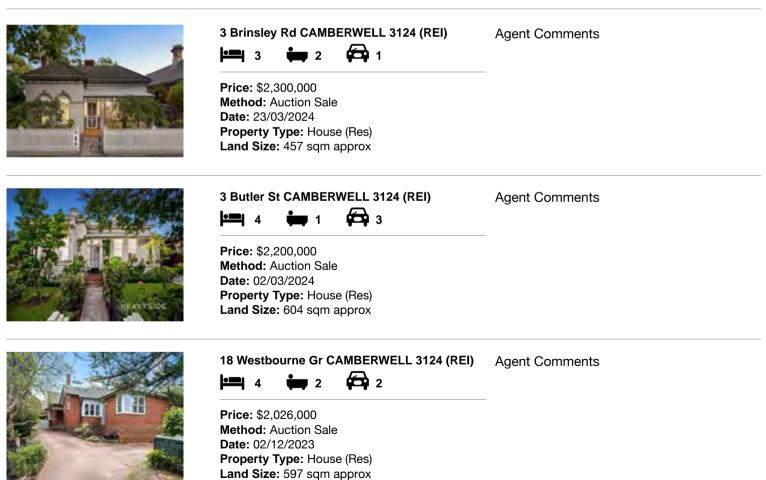

| Ade | dress of comparable property     | Price       | Date of sale |
|-----|----------------------------------|-------------|--------------|
| 1   | 3 Brinsley Rd CAMBERWELL 3124    | \$2,300,000 | 23/03/2024   |
| 2   | 3 Butler St CAMBERWELL 3124      | \$2,200,000 | 02/03/2024   |
| 3   | 18 Westbourne Gr CAMBERWELL 3124 | \$2,026,000 | 02/12/2023   |