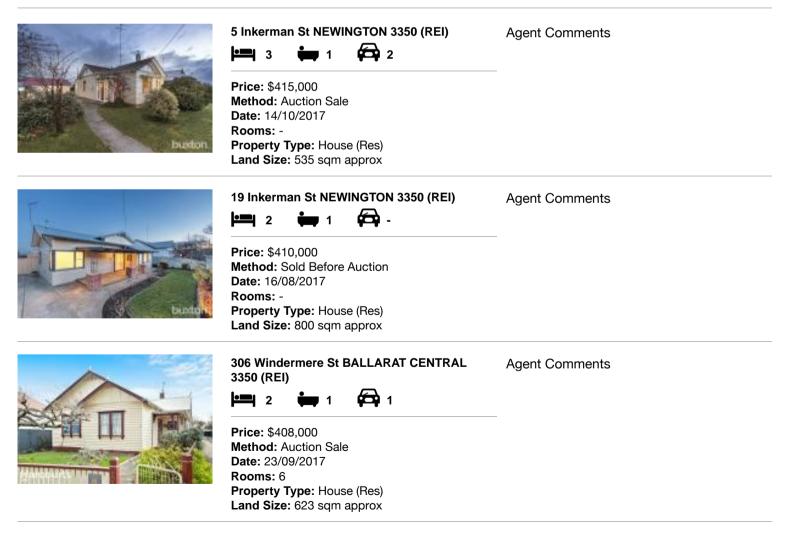

| Address of comparable property |                                         | Price     | Date of sale |
|--------------------------------|-----------------------------------------|-----------|--------------|
| 1                              | 5 Inkerman St NEWINGTON 3350            | \$415,000 | 14/10/2017   |
| 2                              | 19 Inkerman St NEWINGTON 3350           | \$410,000 | 16/08/2017   |
| 3                              | 306 Windermere St BALLARAT CENTRAL 3350 | \$408,000 | 23/09/2017   |

## **Comparable Properties**

Account - Ballarat Property Group | P: 03 5330 0500 | F: 03 5330 0501

propertydata