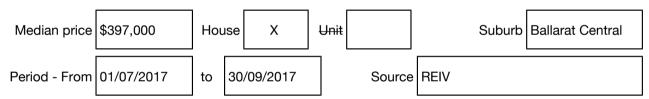

#### Median sale price

\$420.000

Rooms: Property Type: House Land Size: 469 sqm approx Agent Comments Indicative Selling Price \$385,000 - \$420,000 Median House Price September quarter 2017: \$397,000