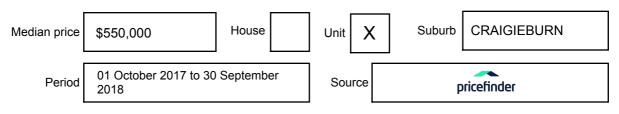

# **MEDIAN SALE PRICE**

## **CRAIGIEBURN, VIC, 3064**

Suburb Median Sale Price (House)

\$550,000

01 October 2017 to 30 September 2018

Provided by: pricefinder