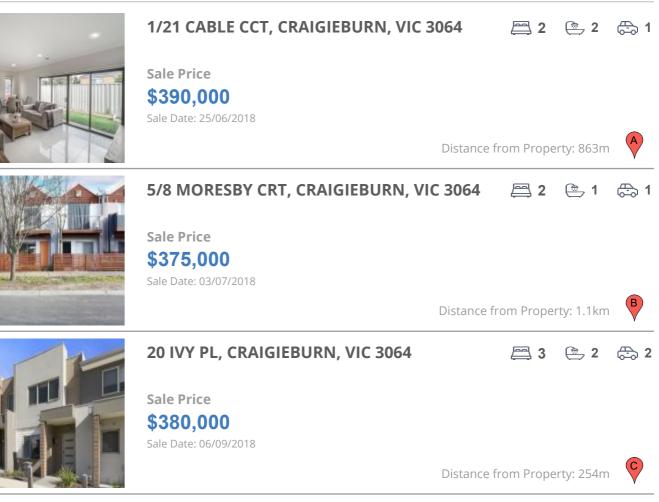

## **COMPARABLE PROPERTIES**

These are the three properties sold within two kilometres of the property for sale in the last six months that the estate agent or agent's representative considers to be most comparable to the property for sale.

#### **Comparable property sales**

These are the three properties sold within two kilometres of the property for sale in the last six months that the estate agent or agent's representative considers to be most comparable to the property for sale.

| Address of comparable property         | Price     | Date of sale |
|----------------------------------------|-----------|--------------|
| 1/21 CABLE CCT, CRAIGIEBURN, VIC 3064  | \$390,000 | 25/06/2018   |
| 5/8 MORESBY CRT, CRAIGIEBURN, VIC 3064 | \$375,000 | 03/07/2018   |
| 20 IVY PL, CRAIGIEBURN, VIC 3064       | \$380,000 | 06/09/2018   |