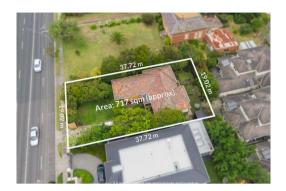

#### Property offered for sale

Address Including suburb and postcode

222 Belmore Road, Balwyn Vic 3103

27/04/2023 12:15

Property Type: House Land Size: 717 sqm approx Agent Comments Indicative Selling Price \$1,680,000 - \$1,800,000 Median House Price March quarter 2023: \$2,750,000