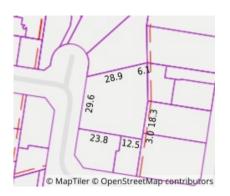

--------------------|-------------|--------------|
| 1   | 57 Jaguar Dr CLAYTON 3168      | \$1,350,000 | 30/11/2024   |
| 2   | 16 Bevan Av CLAYTON SOUTH 3169 | \$1,206,000 | 30/11/2024   |
| 3   | 22 Myriong St CLAYTON 3168     | \$1,370,888 | 23/10/2024   |

#### OR

**B**\* The estate agent or agent's representative reasonably believes that fewer than three comparableproperties were sold within two kilometres of the property for sale in the last six months.

| This Statement of Information was prepared on: | 11/03/2025 11:08 |
|------------------------------------------------|------------------|





Michael Renzella 03 9568 2000 0400 105 005 michael.renzella@raywhite.com

**Indicative Selling Price** \$1,250,000 - \$1,350,000 **Median House Price** December guarter 2024: \$1,350,000



## **Property Type: HOUSE** Land Size: 1296 sqm approx

**Agent Comments** 

## Comparable Properties



57 Jaguar Dr CLAYTON 3168 (REI/VG)

Price: \$1,350,000 Method: Auction Sale Date: 30/11/2024

Property Type: House (Res) Land Size: 726 sqm approx

**Agent Comments** 



16 Bevan Av CLAYTON SOUTH 3169 (REI)



Agent Comments

Price: \$1,206,000 Method: Auction Sale Date: 30/11/2024

Property Type: House (Res) Land Size: 664 sqm approx



22 Myriong St CLAYTON 3168 (REI/VG)



Price: \$1,370,888 Method: Private Sale Date: 23/10/2024 Property Type: House Land Size: 741 sqm approx **Agent Comments** 

Account - Ray White Oakleigh | P: 03 9568 2000 | F: 03 9568 2222