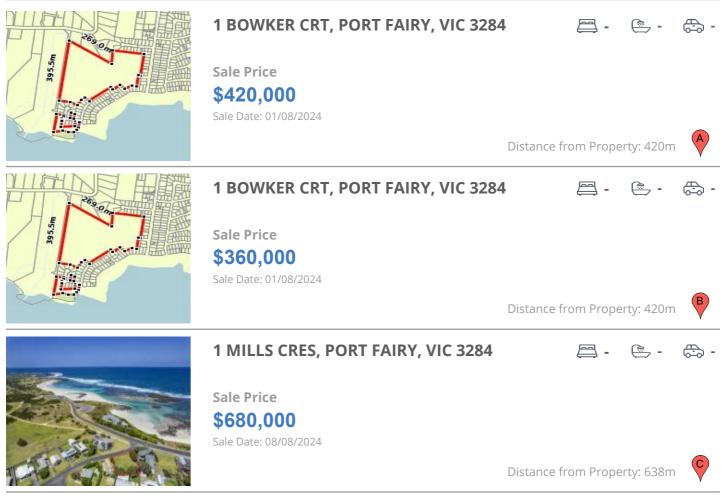

## **COMPARABLE PROPERTIES**

These are the three properties sold within five kilometres of the property for sale in the last 18 months that the estate agent or agents representative considers to be most comparable to the property for sale.