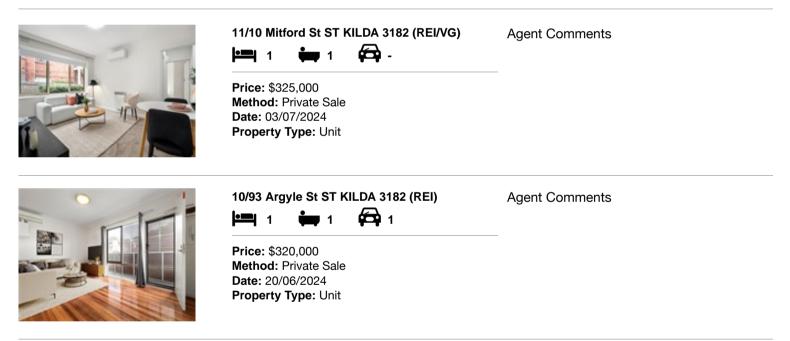

### Comparable property sales (\*Delete A or B below as applicable)

A\* These are the three properties sold within two kilometres of the property for sale in the last sixmonths that the estate agent or agent's representative considers to be most comparable to the property for sale.

| Ad | dress of comparable property   | Price     | Date of sale |
|----|--------------------------------|-----------|--------------|
| 1  | 11/10 Mitford St ST KILDA 3182 | \$325,000 | 03/07/2024   |
| 2  | 10/93 Argyle St ST KILDA 3182  | \$320,000 | 20/06/2024   |
| 3  |                                |           |              |