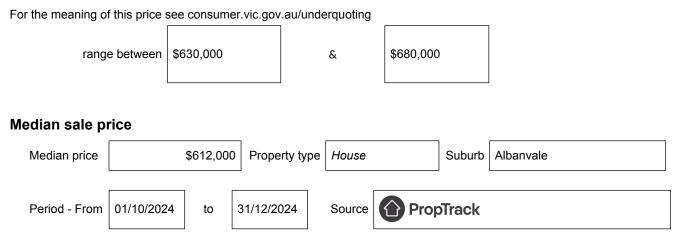

## Statement of Information Single residential property located in the Melbourne metropolitan area

Section 47AF of the Estate Agents Act 1980

## Property offered for sale

Address Including suburb and postcode

5 Bloomingdale Avenue, Albanvale, Vic 3021

## Indicative selling price



## Comparable property sales (\*Delete A or B below as applicable)

**A**\* These are the three properties sold within two kilometres of the property for sale in the last six months that the estate agent or agent's representative considers to be most comparable to the property for sale.

| Address of comparable property          | Price     | Date of sale |
|-----------------------------------------|-----------|--------------|
| 1 Pineneedle Court, Albanvale, VIC 3021 | \$677,000 | 07/10/2024   |
| 15 Leckie Drive, Albanvale, VIC 3021    | \$668,000 | 05/09/2024   |
| 68 Fairfax Circuit, Albanvale, VIC 3021 | \$642,500 | 28/01/2025   |

OR

**B**<sup>\*</sup> The estate agent or agent's representative reasonably believes that fewer than three comparable propertieswere sold within two kil