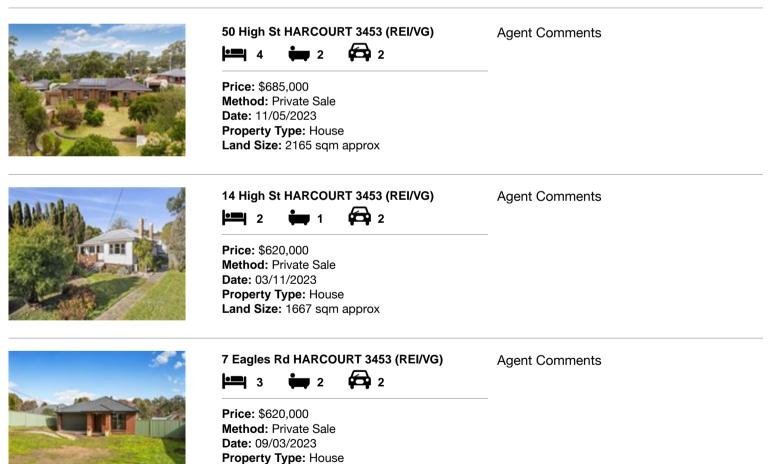

#### Comparable property sales (\*Delete A or B below as applicable)

A\* These are the three properties sold within five kilometres of the property for sale in the last 18 months that the estate agent or agent's representative considers to be most comparable to the property for sale.

| Add | dress of comparable property | Price     | Date of sale |
|-----|------------------------------|-----------|--------------|
| 1   | 50 High St HARCOURT 3453     | \$685,000 | 11/05/2023   |
| 2   | 14 High St HARCOURT 3453     | \$620,000 | 03/11/2023   |
| 3   | 7 Eagles Rd HARCOURT 3453    | \$620,000 | 09/03/2023   |