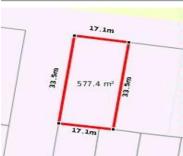

# 99 DERBY ROAD, SUNSHINE, VIC 3020

**Indicative Selling Price** 

For the meaning of this price see consumer.vic.au/underquoting

Single Price: \$775,000

| Address<br>Including suburb and<br>postcode | 99 DERBY ROAD, SUNSHINE, VIC 3020 |  |
|---------------------------------------------|-----------------------------------|--|
|---------------------------------------------|-----------------------------------|--|