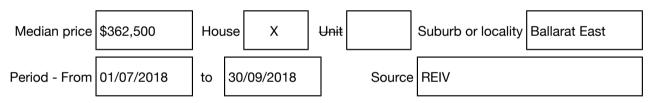

#### Median sale price

Rooms: Property Type: Agent Comments 03 5330 0500 0439 302 288 nathan@ballaratpropertygroup.com.au

Indicative Selling Price \$335,000 - \$345,000 Median House Price September quarter 2018: \$362,500