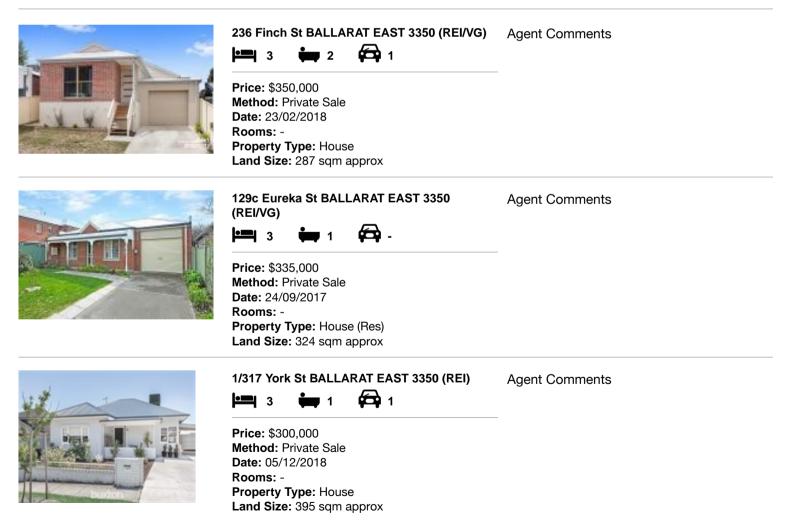

#### Comparable property sales (\*Delete A or B below as applicable)

A\* These are the three properties sold within five kilometres of the property for sale in the last eighteen months that the estate agent or agent's representative considers to be most comparable to the property for sale.

| Ad | dress of comparable property      | Price     | Date of sale |
|----|-----------------------------------|-----------|--------------|
| 1  | 236 Finch St BALLARAT EAST 3350   | \$350,000 | 23/02/2018   |
| 2  | 129c Eureka St BALLARAT EAST 3350 | \$335,000 | 24/09/2017   |
| 3  | 1/317 York St BALLARAT EAST 3350  | \$300,000 | 05/12/2018   |

## **Comparable Properties**

Account - Ballarat Property Group | P: 03 5330 0500 | F: 03 5330 0501

propertydata