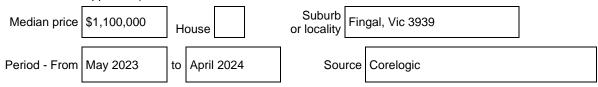

## Statement of Information

# Single residential property located outside the Melbourne metropolitan area

#### Sections 47AF of the Estate Agents Act 1980

| Coupers Realty Pty Ltd Fingal VIC 3939            |                          |  |  |  |
|---------------------------------------------------|--------------------------|--|--|--|
| Property offered fo                               | r sale – Vacant Land     |  |  |  |
| Address Including suburb or locality and postcode | 18 Noel Street, Rye 3941 |  |  |  |

## Indicative selling price

For the meaning of this price see consumer.vic.gov.au/underquoting

Price Range \$2,000,000 - \$2,200,000

#### Median sale price - House

(\*Delete house or unit as applicable)



## Comparable Recent House sales in Rye 3941

No comparable homes sold in Rye within the last six months.

COUPERS REALTY PTY LTD MOONAH LINKS, FINGAL VICTORIA 3939

05/10/2024