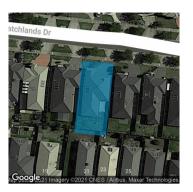

#### Property offered for sale

Including suburb and postcode

Address 88 Hatchlands Drive, Deer Park Vic 3023