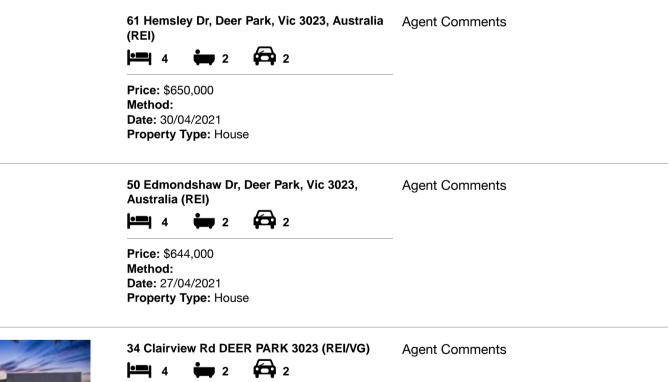

| Add | dress of comparable property                     | Price     | Date of sale |
|-----|--------------------------------------------------|-----------|--------------|
| 1   | 61 Hemsley Dr, Deer Park, Vic 3023, Australia    | \$650,000 | 30/04/2021   |
| 2   | 50 Edmondshaw Dr, Deer Park, Vic 3023, Australia | \$644,000 | 27/04/2021   |
| 3   | 34 Clairview Rd DEER PARK 3023                   | \$642,000 | 06/02/2021   |