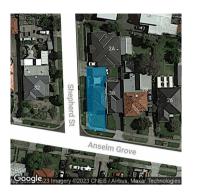

#### Property offered for sale

Address Including suburb and postcode

30a Anselm Grove, Glenroy Vic 3046

17/04/2023 15:23

Rooms: 4 Property Type: Townhouse Land Size: 215 sqm approx Agent Comments

Daniel Imbesi 9306 0422 0432 615 416 dimbesi@stockdaleleggo.com.au

> **Indicative Selling Price** \$570,000 - \$610,000 **Median Unit Price** March quarter 2023: \$560,000