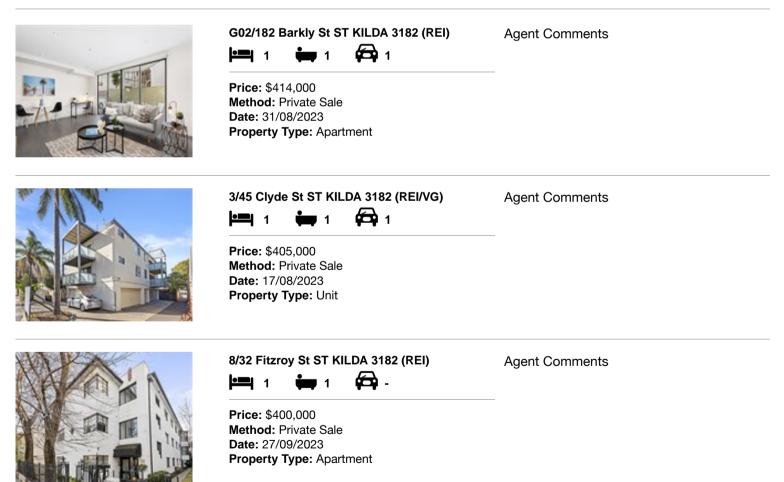

#### Comparable property sales (\*Delete A or B below as applicable)

A\* These are the three properties sold within two kilometres of the property for sale in the last six months that the estate agent or agent's representative considers to be most comparable to the property for sale.

| Add | dress of comparable property    | Price     | Date of sale |
|-----|---------------------------------|-----------|--------------|
| 1   | G02/182 Barkly St ST KILDA 3182 | \$414,000 | 31/08/2023   |
| 2   | 3/45 Clyde St ST KILDA 3182     | \$405,000 | 17/08/2023   |
| 3   | 8/32 Fitzroy St ST KILDA 3182   | \$400,000 | 27/09/2023   |