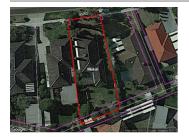

## 17 DAIMLER AVENUE, KEILOR DOWNS,

**Indicative Selling Price** 

For the meaning of this price see consumer.vic.au/underquoting

**Single Price:** \$700,000

Provided by: Vikas Kumar, Barry Plant Caroline Springs

## Property offered for sale Address Including suburb and 17 DAIMLER AVENUE, KEILOR DOWNS, VIC 3038 postcode Indicative selling price For the meaning of this price see consumer.vic.gov.au/underquoting Single Price: \$700,000 Median sale price X Suburb **KEILOR DOWNS** House Median price \$665,050 Unit Period 01 April 2017 to 31 March 2018 Source pricefinder